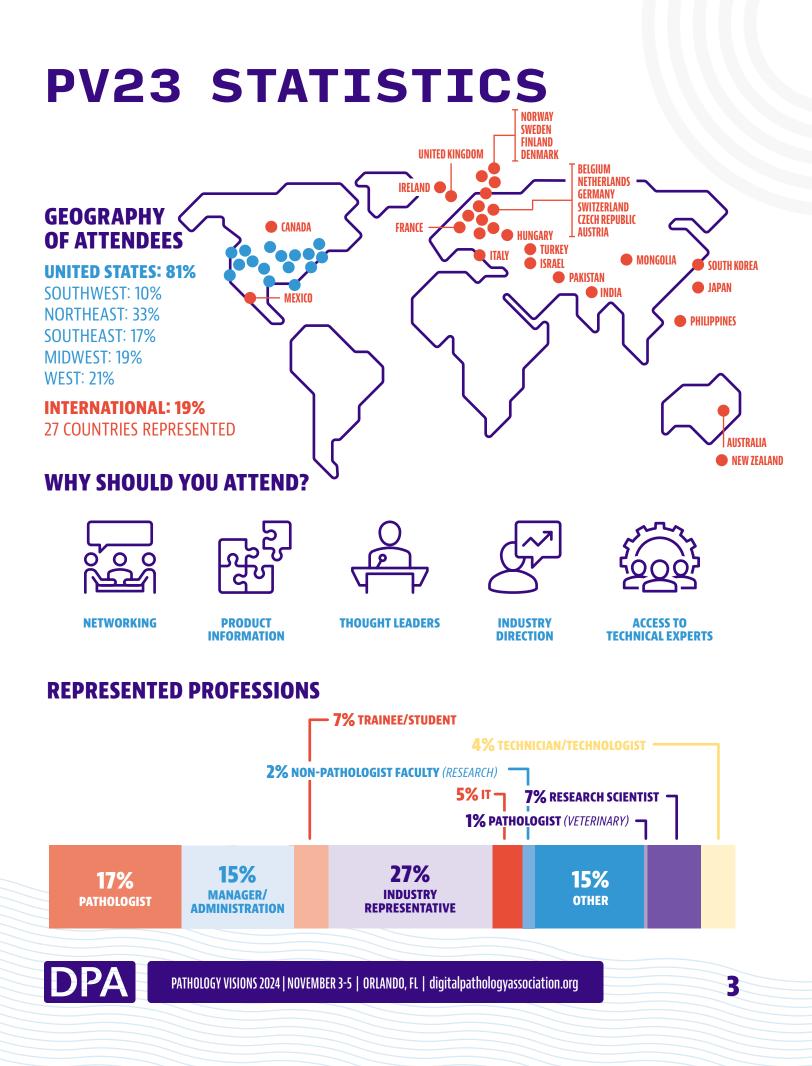

## **15 YEARS** OF THE DIGITAL

PATHOLOGY ASSOCIATION

2

**800+** ATTENDEES

**50+** EXHIBITORS