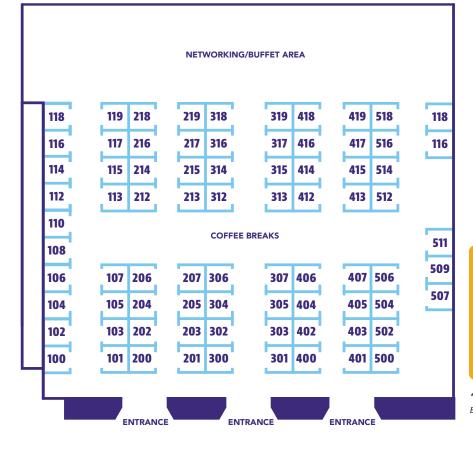

## **PATHOLOGY VISIONS EXHIBIT HALL\***

Booth spaces open to the adjacent row, not towards the entrance. For 10x20 spaces, 101/200, 107/206, 113/212, 119/218, etc. will not be accepted.

\*Subject to change. Booth assignments will be made starting in

#### Booth assignments will be made starting in July.