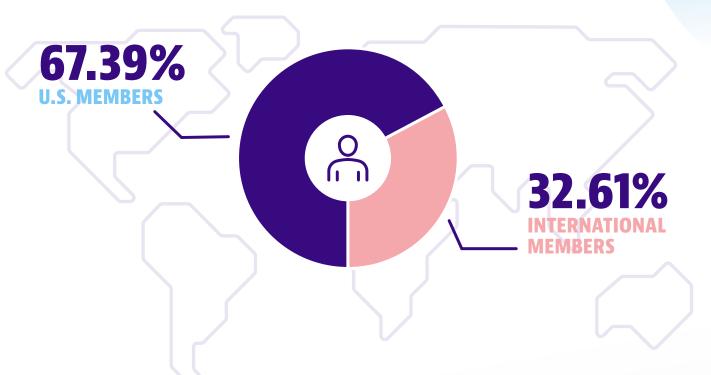

## DPA ADVANCING DIGITAL PATHOLOGY

The Digital Pathology Association (DPA) is a global nonprofit organization comprised of healthcare professionals and industry representatives dedicated to digital pathology. The DPA's mission is to facilitate awareness, education, and adoption of digital pathology and AI applications in healthcare and life sciences.



4000+



BECOME A MEMBER TODAY!





60+
WEBINAR
RECORDINGS



350+
SPEAKER
DRESENTATIONS



5YEAR
ROI
CALCULATOR





1,000+
ANNOTATED
DIGITAL SLIDES



45+
PODCAST
EPISODES

| DICITAL PATHOLOGY ACC |     |
|-----------------------|-----|
| DIGITAL PATHOLOGY ASS |     |
| <b>MEMBERS</b>        | HIP |
| DENIEFITC             |     |
| <b>BENEFITS</b>       |     |
|                       |     |
|                       |     |

| MEMBERS<br>BENEFITS                                                                          | HIP                  | BENEFACTOR | COUNCILOR | CHAMPION | INDUSTRY | MED/LAB | HOSPITAL/UNIV | ALLIED SOCIETY | INDIVIDUAL | TECH | INEE/DEV. COUNT |
|----------------------------------------------------------------------------------------------|----------------------|------------|-----------|--------